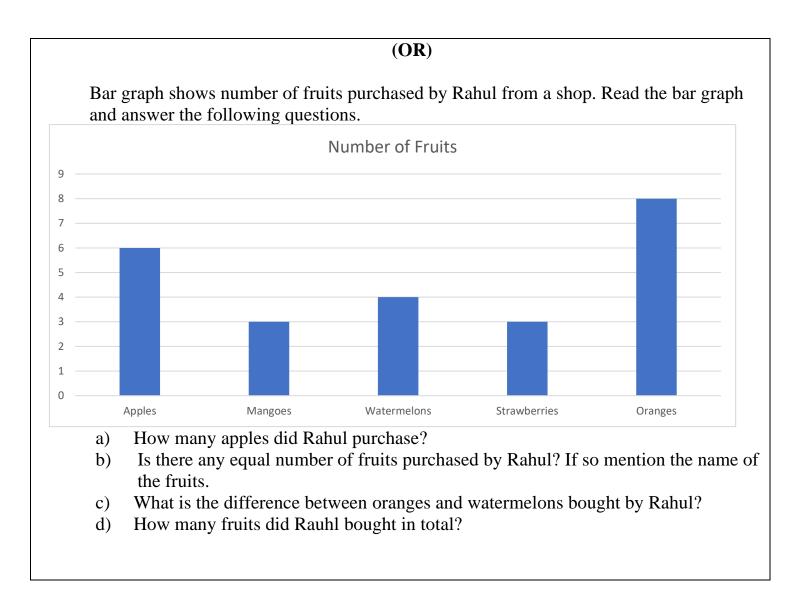

|

- c)
- Which sports is least liked by the students? What is the difference between the number of students those liked Basketball d) and Volley ball.
- How many students are there in class IV? e)