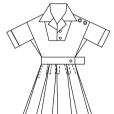

#### Pattern of the Pinafore:

Parents are requested to note the pattern. ONLY THE CORRECT PATTERN WILL BE PERMITTED TO SCHOOL.

BACK

- 1. The pinafore should be sufficiently broad from the shoulder to the waist and open on the sides.
- 2. The buttons of the shoulder and the waist should be punched buttons of the pinafore material.
- 3. The Pinafore skirts should have eight box pleats, four in front and four at the back.
- 4. The pleats should be sufficiently broad. Each pleat should have enough material tucked in to prevent it from opening when worn.
- 5. The pinafore should have a zip on the side of the waist where the button is fixed, with the pocket on the other side.
- 6. The waist band should be proportionate to the size of the pinafore.
- 7. The pleats should be stitched to 3 inches below the waistband.
- 8. The pinafore should be 1 inch below the knee.