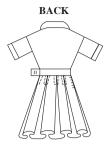

#### Pattern of the Pinafore:

Parents are requested to note the pattern. ONLY THE CORRECT PATTERN WILL BE PERMITTED TO SCHOOL.

BACK

- 1. The pinafore should be sufficiently broad from the shoulder to the waist and open on the sides.
- 2. The buttons of the shoulder and the waist should be punched buttons of the pinafore material.
- 3. The Pinafore skirts should have eight box pleats, four in front and four at the back.
- 4. The pleats should be sufficiently broad. Each pleat should have enough material tucked in to prevent it from opening when worn.
- 5. The pinafore should have a zip on the side of the waist where the button is fixed, with the pocket on the other side.
- 6. The waist band should be proportionate to the size of the pinafore.
- 7. The pleats should be stitched to 3 inches below the waistband.
- 8. The pinafore should be 1 inch below the knee.