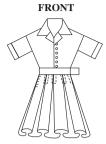

#### Pattern of Girls White Uniform:

- 1. The skirt should be made from white soft suiting.
- 2. It must have 8 box pleats, 4 in front and 4 behind.
- 3. Pleats must be stitched 3" from the waistband.
- 4. The skirt must be divided like trousers, but should fall like a skirt when worn.
- 5. The box pleats should have sufficient material tucked in order to give the skirt a proper fall.
- 6. It should be knee-length.
- 7. The pattern of the blouse should be like that of the school uniform blouse.
- 8. The sleeves must have a band and simple blouse collar.
- 9. The blouse should be sufficiently long.