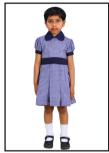

#### GIRLS Grey Uniform

- 1 Grey pinafore
- 2 White short-sleeved blouse
- 3 Black leather shoes, with white socks (calf length)
- 4 Bloomers Black