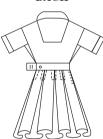

#### Pattern of the Pinafore:

Parents are requested to note the pattern. ONLY THE CORRECT PATTERN WILL BE PERMITTED TO SCHOOL.

BACK

- 1. The pinafore should be sufficiently broad from the shoulder to the waist and open on the sides.
- 2. The buttons of the shoulder and the waist should be punched buttons of the pinafore material.
- 3. The Pinafore skirts should have eight box pleats, four in front and four at the back.
- 4. The pleats should be sufficiently broad. Each pleat should have enough material tucked in to prevent it from opening when worn.
- 5. The pinafore should have a zip on the side of the waist where the button is fixed, with the pocket on the other side.
- 6. The waist band should be proportionate to the size of the pinafore.
- 7. The pleats should be stitched to 3 inches below the waistband.
- 8. The pinafore should be 1 inch below the knee.