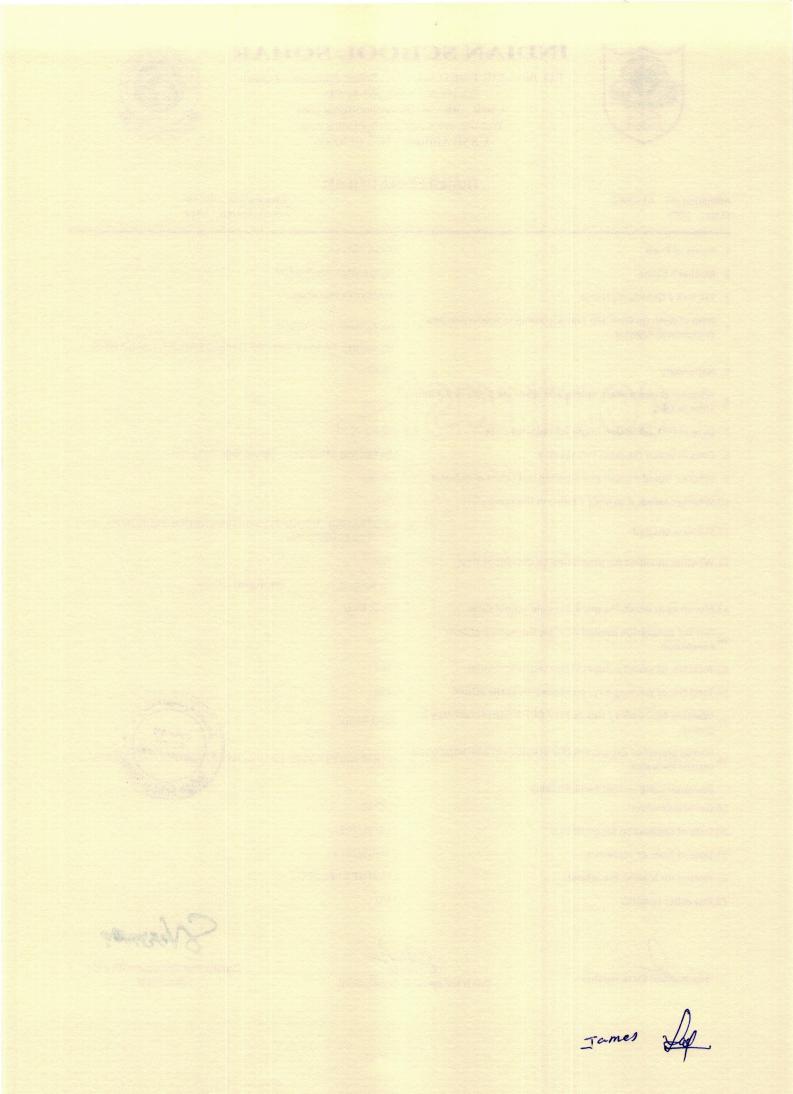

Affiliation No. 6130006

## **INDIAN SCHOOL SOHAR**

P.O. Box : 846, Postal Code : 311, Sohar, Sultanate of Oman Telephone : +968 268 41 885 Email : office@indianschoolsohar.com Website: www.indianschoolsohar.com CBSE Affiliation No.: 6130006

School Code. 90169

## TRANSFER CERTIFICATE

| Sl.No. 2079                                                                                                  | Admission No. 5812                                                               |
|--------------------------------------------------------------------------------------------------------------|----------------------------------------------------------------------------------|
| 1. Name of Pupil                                                                                             | : AKSA ANN SAJI                                                                  |
| 2. Mother's Name                                                                                             | : KUNJAMMA ANCY BABY                                                             |
| 3. Father's / Guardian's Name                                                                                | : JAMES CODIYASSERIL                                                             |
| <ul> <li>Date of Birth (in Christian Era) according to Admission and</li> <li>Withdrawal Register</li> </ul> | : (in figures): 22/09/2004<br>(in words): TWENTY TWO SEPTEMBER TWO THOUSAND FOUR |
| 5. Nationality                                                                                               | : INDIAN                                                                         |
| <sup>6.</sup> Tribe or OBC                                                                                   |                                                                                  |
| 7. Date of first admission in the school with class                                                          | : 06-02-2010 -                                                                   |
| 8. Class in which the pupil last studied                                                                     | : (in figures) : XII(Com) (in words): TWELFTH                                    |
| 9 School / Board Annual examination last taken with result                                                   | : PASSED                                                                         |
| 10.Whether failed, if so once / twice in the same class:                                                     | : N/A                                                                            |
| 11.Subjects Studied                                                                                          | : ACCOUNTANCY, BUSINESS STUDIES, ENGLISH, ECONOMICS,<br>PHYSICAL EDUCATION       |
| 12.Whether qualified for promotion to the higher class                                                       | : YES                                                                            |
|                                                                                                              | (in figures) (in words) :                                                        |
| 13.Month upto which the pupil has paid school dues                                                           | : FULL PAID                                                                      |
| Any fee concession availed of. If so, the nature of such <sup>14.</sup> concession                           |                                                                                  |
| 15. Total No. of working days in the academic session                                                        | : 202                                                                            |
| 16. Total No. of working days pupil present in the school                                                    | :186                                                                             |
| <sup>17</sup> .given)                                                                                        | : GIRL GUIDE                                                                     |
| Games played or extra curricular activities in which the pupil <sup>18.</sup> usually took part:             | : CERTIFICATES ISSUED TO THE CHILD TOR THE ACHIEVEMENTS                          |
| (mention achievement level therein)                                                                          | gan School 3                                                                     |
| 19.General Conduct                                                                                           | : GOOD                                                                           |
| 20.Date of application for certificate                                                                       | : 14/05/2023                                                                     |
| 21.Date of issue of certificate:                                                                             | : 14/05/2023                                                                     |
| 22.Reason for leaving the school                                                                             | : PARENT'S REQUEST                                                               |
| 23.Any other remarks                                                                                         | : NO                                                                             |

Signature of Class Teacher

Checked by (with full name & designation)

Signature of Principal with date School Seal